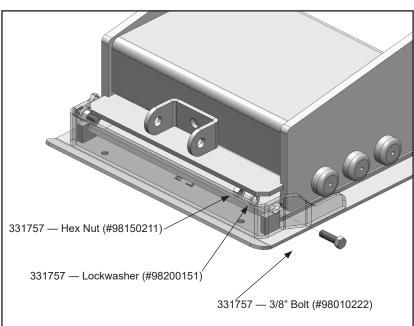

#331757 only: Install the bolts onto the Capture Plate from the outside over the lip of the king pin's skid plate. These bolts are meant to help keep the plate in place while hooking up.

Thread the lockwasher and hex nut onto each bolt and tighten flush against the inside wall of the Capture Plate. (illustration to the right shows the front panel of the capture plate {331757 shown} transparent to better show how the bolts are installed)