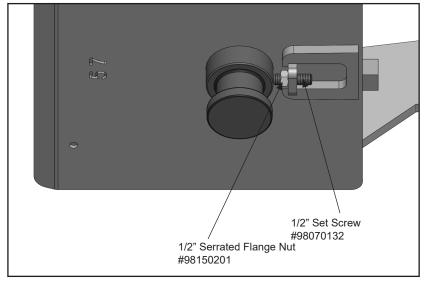

## Quick Connect Capture Plate Trailair Triglide and Trailair Airbag/Shock Pin Box Long (L02-L09) Medium (M14-M23)

(Part# 331757 & #331758)

- 1. Slide the Capture Plate onto the king pin of your trailer, capturing the front of your pin box. The illustrations show the standard Triglide pin box which uses the #331757; #31758 installs on the airbag/shock pin box.
- 2. Hold the Capture Plate tight against the bottom of the pin box's skid plate, tighten the 1/2" set screw to the trailer's king pin and tighten the set screw up to the wedge to lock in place (right).