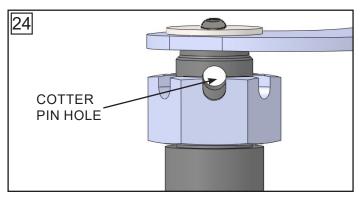

#### **MOUNTING POST ADJUSTMENTS**

The OEX Super 5th Mounting Post needs a custom adjustment to fit your pucks. To adjust the Mounting Post, perform the

- 1. Remove the cotter pin from the Mounting Post Assembly (Fig.23).
- 2. Rotate the castle nut open until it is near the handle and then insert the assembly through the opening in the hitch base into the puck and rotate the handle to the closed position. Next, lift up on the handle so that the top of the cross pin touches the bottom of the puck. Thread the nut down until it bottoms out against the hitch base.
  - -If the handle rotates with too much difficulty, then back off the castle nut one crenal and try it again.
  - -Likewise, if the handle rotation is too easy, rotate the castle nut one additional crenal. Keep repeating this action until you have a snug fit.
- 3. Once you have a snug fit, remove the post assembly and insert the cotter pin. Bend the end of the cotter pin to secure the nut in the chosen position (Fig.24).
- 4. Re-latch the Mounting Handles as shown on the HITCH INSTALLATION section above.