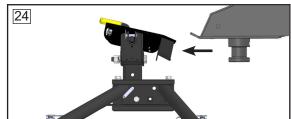

## **HITCH INSTALLATION**

1. Insert the (2) brass washers into the truck bed pucks closest to the cab until they are pressed in snug (Fig.17). Place OEX Super 5th post holes directly over the pucks and drop hitch in place until seated firmly in the Brass Washers. The hitch head opening should be facing the tailgate (Fig.20).

NOTE: Before inserting Mounting Posts for the first time, you will need to adjust them to obtain a custom fit as explained in the MOUNTING POST ADJUSTMENTS section on page 15.

- 2. To insure the best results for the Mounting Posts to drop into the puck, slightly loosen the 5/16' hex bolts on the mounting post plates with a 1/2" socket so that the plates move freely on the OEX foot as seen below (Fig.18).
- 3. The OEX foot on the driver side front does not have an Mounting Post Plate; this is where to start inserting the Mounting Posts (Fig.20). Work clockwise over to the front passenger side post and on around the hitch.