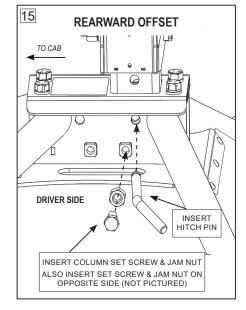

### **ROCKER ARM COLUMN PLACEMENT**

- 8. Insert the Rocker Arm Column through both the top and bottom column plates (Fig.12)
- 9. Insert Hitch Pin (Fig.13,15) through the height adjustment hole into desired height position and attach clip (see pg.10 for details).
- 10. Tighten the (4) 5/8" X 6" Column Location Plate Bolts and (4) 5/8 flange nuts with a 15/16" socket to 110 foot pounds.
- 11. Fasten the (2) 5/8" x 2 1/2" side set screws to the 5/8" jam nuts about half way onto the threads (*do this for the (2) 5/8" X 2" set screws as well for step 12*). Insert into threaded holes on the hitch base on both passenger side and driver side directly below the column (over the axle Fig.13, rearward offset Fig.15).
- 12. For <u>over the axle</u> setting, insert the (2) 5/8"-11X 2" front set screws and jam nuts in the front (cab side) panel (Fig.14).
  - For <u>rearward offset</u> setting, insert the (2) 5/8"-11X 2" front set screws and jam nuts to the back (tailgate side) panel (Fig.16).
- 13. Tighten the set screws with a 15/16" socket to 20 foot pounds and snug tighten the jam nuts with an open end wrench.