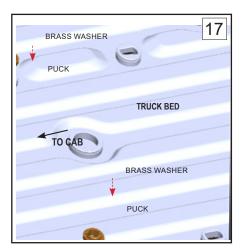

## **HITCH INSTALLATION**

1. Insert the (2) brass washers into the truck bed pucks closest to the cab until they are pressed in snug (Fig.17). Place OEX Super 5th post holes directly over the pucks and drop hitch in place until seated firmly in the Brass Washers. The hitch head opening should be facing the tailgate (Fig.20).