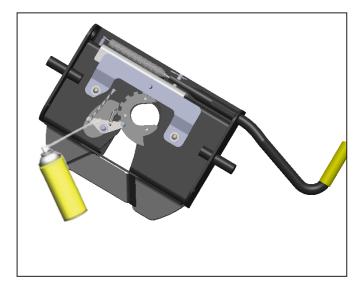

#### **HEAD PLATE ASSEMBLY**

The Head Plate must be lubricated before each trip or as needed. PullRite recommends using a light lubricant spray such as WD-40 or 3-IN-ONE Oil to prevent the attraction of dust and debris.

Be sure the inside of the Head Plate is free of any obstructions prior to lubrication and before each use, check the Latch System's locking mechanism to ensure it is in working order.

When lubricating the Latch System using a dry graphite spray, place the Latch System in both closed and open positions to cover the spring and pin effectively. If using a wet lube, pull the Release Handle repeatedly between the open and closed positions, so the lubricant is evenly spread among the moving parts. Be sure the King Pin is clean and free from rust. A light coating of wet lubricant should be used before each trip or as needed.