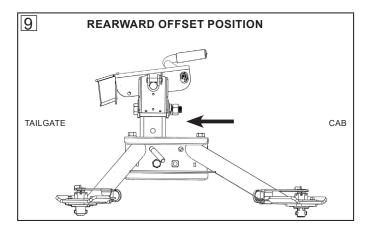

## **ROCKER ARM COLUMN PLACEMENT**

All Super 5th OEX hitches are adjustable. The over the axle position is in Figure 8, but if you would like to add 4" of cab clearance, you can move the Column to the rear position in the base (Fig. 9). Choose the desired setting and follow the steps listed below.