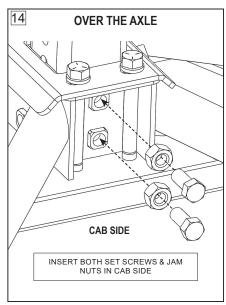

### **ROCKER ARM COLUMN PLACEMENT**

- 8. Insert the Rocker Arm Column through both the top and bottom column plates (Fig.12)
- 9. Insert Hitch Pin (Fig.13,15) through the height adjustment hole into desired height position and attach clip (see pg.10 for details).
- 10. Tighten the (4) 5/8" X 6" Column Location Plate Bolts and (4) 5/8 flange nuts with a 15/16" socket to 110 foot pounds.
- 11. Fasten the (2) 5/8" x 2 1/2" side set screws to the 5/8" jam nuts about half way onto the threads (*do this for the (2) 5/8" X 2" set screws as well for step 12*). Insert into threaded holes on the hitch base on both passenger side and driver side directly below the column (over the axle Fig.13, rearward offset Fig.15).
- 12. For <u>over the axle</u> setting, insert the (2) 5/8"-11X 2" front set screws and jam nuts in the front (cab side) panel (Fig.14).
  - For <u>rearward offset</u> setting, insert the (2) 5/8"-11X 2" front set screws and jam nuts to the back (tailgate side) panel (Fig.16).
- 13. Tighten the set screws with a 15/16" socket to 20 foot pounds and snug tighten the jam nuts with an open end wrench.