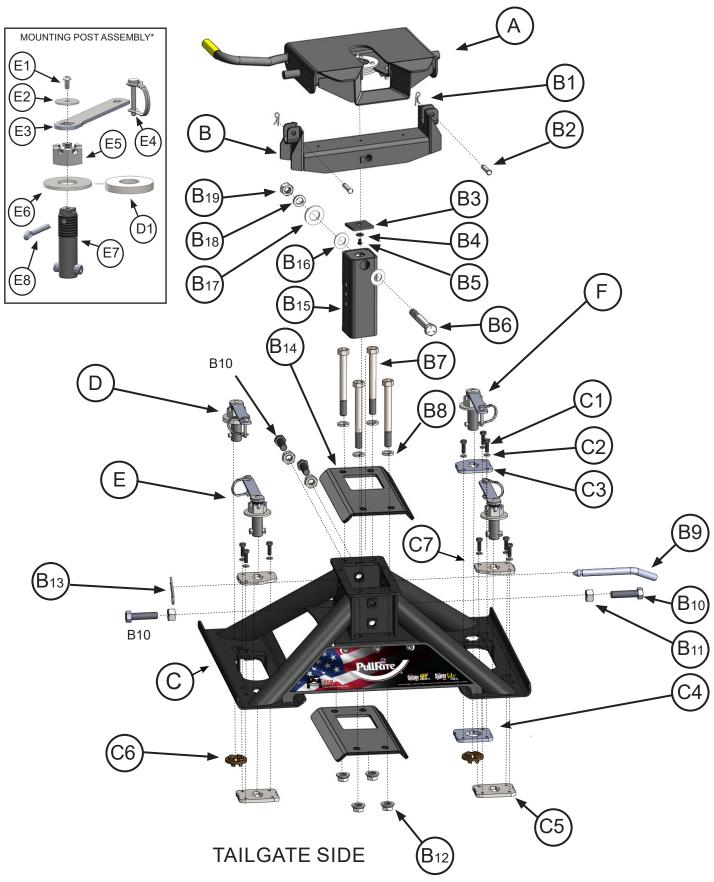

## # 4700 SUPERLITE OEX EXPLODED VIEW

|                         | #4700 PARTS LIST                        |                        |           |                                            |  |  |
|-------------------------|-----------------------------------------|------------------------|-----------|--------------------------------------------|--|--|
|                         | NAME                                    | PART NO.               | QTY       | DESCRIPTION                                |  |  |
| А                       | HITCH PLATE ASSEMBLY                    | 3601                   | 1         |                                            |  |  |
| В                       | ROCKER ARM                              | 4821                   | 1         |                                            |  |  |
| С                       | FORD OEX HITCH BASE                     | 4730                   | 1         |                                            |  |  |
| D                       | OEX DS FRONT MOUNTING POST KIT          | 47341                  | 1         |                                            |  |  |
| Е                       | OEX REAR MOUNTING POST KIT              | 47343                  | 2         |                                            |  |  |
| F                       | OEX PS FRONT MOUNTING POST KIT          | 47342                  | 1         |                                            |  |  |
|                         | SUPER 5TH CO                            | OUPLER KIT # 4820 ( II | NCLUDES H | HITCH PLATE)                               |  |  |
| B1                      | HITCH PIN CLIP                          | 98410127               | 2         | #3 13 GAUGE 1.63" OAL HITCH PIN CLIP       |  |  |
| B2                      | CLEVIS PIN                              | 98410111               | 2         | 1/2" X 2" CLEVIS PIN                       |  |  |
| В3                      | NEOPRENE SPRING                         | 48210001               | 1         | 2' X 2' NEOPRENE RUBBER                    |  |  |
| B4                      | 5/16" WASHER                            | 98250160               | 1         | 5/16" FLAT WASHER                          |  |  |
| B5                      | BUTTON HEAD SCREW                       | 98010273               | 1         | 5/16"-18 X 3/4" BHSCS                      |  |  |
| В6                      | ROCKER ARM BOLT                         | 98010303               | 1         | 7/8"-9 X 6" LONG HCS                       |  |  |
| В7                      | COLUMN LOCATION PLATE BOLT              | 98010304               | 4         | 5/8"-11 X 6" HCS                           |  |  |
| В8                      | COLUMN LOCATION PLATE LOCK WASHER       | 98200133               | 4         | 5/8" LOCK WASHER                           |  |  |
| В9                      | HITCH PIN                               | 010019                 | 1         | 5/8" DIA. X 4" HITCH PIN                   |  |  |
| B10                     | COLUMN SET SCREW                        | 98010231               | 4         | 5/8"-11 X 1 1/2" TAP BOLT                  |  |  |
| B11                     | HEAVY HEX JAM NUT                       | 98150176               | 4         | 5/8" - 11 HEAVY HEX NUT                    |  |  |
| B12                     | COLUMN LOCATION PLATE FLANGE NUT        | 98150200               | 4         | 5/8"-11 SERRATED FLANGE NUT                |  |  |
| B13                     | PIN CLIP                                | 98410143               | 1         | # 9 PIN CLIP                               |  |  |
| B14                     | COLUMN LOCATION PLATE                   | 48142001               | 2         |                                            |  |  |
| B15                     | ROCKER ARM COLUMN                       | 4821                   | 1         |                                            |  |  |
| B16                     | NYLON WASHER                            | 41030405               | 2         | 7/8 NYLON WASHER                           |  |  |
| B17                     | ROCKER ARM WASHER                       | 98200175               | 1         | 7/8" WASHER                                |  |  |
| B18                     | ROCKER ARM LOCK WASHER                  | 98200174               | 1         | 7/8" LOCK WASHER                           |  |  |
| B19                     | ROCKER ARM BOLT NUT                     | 98150215               | 1         | 7/8" - 9 HEX NUT                           |  |  |
|                         | BASE HA                                 | RDWARE KIT #2602       | 204       |                                            |  |  |
| C1                      | COLUMN LOCATION PLATE BOLT              | 98010304               | 4         | 5/8"-11 X 6" HCS                           |  |  |
| C1                      | MOUNTING POST PLATE BOLT                | 98010244               | 11        | 5/16"-18 X 1"                              |  |  |
| C2                      | 5/16" LOCK WASHER                       | 98200159               | 11        | 5/16" LOCK WASHER                          |  |  |
| C3                      | DS & PS BACK TOP MOUNTING POST PLATES   | 47330002               | 2         |                                            |  |  |
| C4                      | PS FRONT BOTTOM MOUNTING POST PLATE     | 47330004               | 1         |                                            |  |  |
| C5                      | DS & PS REAR BOTTOM MOUNTING POST PLATE | 47331001               | 2         |                                            |  |  |
| C6                      | MOUNTING WASHER                         | 13070001               | 2         |                                            |  |  |
| C7                      | PS FRONT TOP MOUNTING POST PLATE        | 47330003               | 1         |                                            |  |  |
| *MOUNTING POST ASSEMBLY |                                         |                        |           |                                            |  |  |
| D1                      | DS FRONT TOP MOUNTING POST WASHER       | 47330001               | 1         | WASHER FOR DRIVER SIDE FRONT MOUNTING POST |  |  |
| E1                      | 1/4-20 BUTTON HEAD SCREW                | 98410241               | 1         | 1/4-20 X 1/2" LONG BHSCS                   |  |  |
| E2                      | 1/4 FLAT WASHER                         | 98250150               | 1         | 1/4" OVERSIZED FLAT WASHER                 |  |  |
| E3                      | MOUNTING POST HANDLE RAM                | 48354001               | 1         |                                            |  |  |
| E4                      | BAIL PIN                                | 98410581               | 1         | 1/4" DIA. x 1 1/2" BAIL PIN                |  |  |
| E5                      | SLOTTED NUT                             | 98150121               | 1         | 1"-14 SLOTTED NUT                          |  |  |
| E6                      | DS FRONT BASE FOOT FLAT WASHER          | 98250100               | 1         | 1" USS FLAT WASHER                         |  |  |
| E7                      | MOUNTING POST                           | 18050101               | 1         |                                            |  |  |

98410567

E8

COTTER PIN

1/4" X 2" COTTER PIN

## # 4800 SUPERLITE OEX EXPLODED VIEW

| #4800 | PARTS | LIST |
|-------|-------|------|
|       |       |      |

|     | NAME                                    | PART NO.                | QTY       | DESCRIPTION                          |
|-----|-----------------------------------------|-------------------------|-----------|--------------------------------------|
| А   | HITCH PLATE ASSEMBLY                    | 3601                    | 1         |                                      |
| В   | ROCKER ARM                              | 4821                    | 1         |                                      |
| С   | RAM OEX HITCH BASE                      | 4830                    | 1         |                                      |
| D   | OEX DS FRONT MOUNTING POST              | 48341                   | 1         |                                      |
| Е   | OEX REAR MOUNTING POSTS                 | 48343                   | 2         |                                      |
| F   | OEX PS FRONT MOUNTING POST              | 48342                   | 1         |                                      |
|     | SUPER 5TH C                             | COUPLER KIT # 4820 ( IN | CLUDES HI | TCH PLATE)                           |
| B1  | HITCH PIN CLIP                          | 98410127                | 2         | #3 13 GAUGE 1.63" OAL HITCH PIN CLIP |
| B2  | CLEVIS PIN                              | 98410111                | 2         | 1/2" X 2" CLEVIS PIN                 |
| В3  | NEOPRENE SPRING                         | 48210001                | 1         | 2" X 2" NEOPRENE RUBBER              |
| B4  | 5/16" WASHER                            | 98250160                | 1         | 5/16" FLAT WASHER                    |
| B5  | BUTTON HEAD SCREW                       | 98010273                | 1         | 5/16"-18 X 3/4" BHSCS                |
| B6  | ROCKER ARM BOLT                         | 98010303                | 1         | 7/8"-9 X 6" HCS                      |
| B7  | LOCATION PLATE BOLT                     | 98010304                | 4         | 5/8"-11 X 6" HCS                     |
| B8  | LOCATION PLATE LOCK WASHER              | 98200133                | 4         | 5/8" LOCK WASHER                     |
| B9  | HITCH PIN                               | 010019                  | 1         | 5/8" DIA. X 4" HITCH PIN             |
| B10 | COLUMN SET SCREW                        | 98010231                | 4         | 5/8"-11 X 1 1/2" TAP BOLT            |
| B11 | HEAVY HEX JAM NUT                       | 98150176                | 4         | 5/8" - 11 HEAVY HEX NUT              |
| B12 | LOCATION PLATE FLANGE NUT               | 98150200                | 4         | 5/8"-11 SERRATED FLANGE NUT          |
| 313 | PIN CLIP                                | 98410143                | 1         |                                      |
| B14 | LOCATION PLATE                          | 48142001                | 2         |                                      |
| B15 | ROCKER ARM COLUMN                       | 4821                    | 1         |                                      |
| B16 | NYLON WASHER                            | 41030405                | 2         | 7/8" NYLON WASHER                    |
| B17 | ROCKER ARM WASHER                       | 98200175                | 1         | 7/8" WASHER                          |
| B18 | ROCKER ARM LOCK WASHER                  | 98200174                | 1         | 7/8" LOCK WASHER                     |
| B19 | ROCKER ARM BOLT NUT                     | 98150215                | 1         | 7/8" - 9 HEX NUT                     |
|     | BASE I                                  | HARDWARE KIT #260       | 204       |                                      |
| C1  | COLUMN LOCATION PLATE BOLT              | 98010304                | 4         | 5/8"-11 X 6" HCS                     |
| C1  | MOUNTING POST PLATE BOLT                | 98010244                | 11        | 5/16"-18 X 1"                        |
| C2  | 5/16" LOCK WASHER                       | 98200159                | 11        | 5/16" LOCK WASHER                    |
| C3  | PS FRONT TOP MOUNTING POST PLATE        | 48341001                | 1         |                                      |
| C4  | PS FRONT BOTTOM MOUNTING POST PLATE     | 48341002                | 1         |                                      |
| C5  | DS & PS REAR BOTTOM MOUNTING POST PLATE | 48342101                | 2         |                                      |
| C6  | MOUNTING WASHER                         | 13070001                | 2         |                                      |
| C7  | DS & PS REAR TOP MOUNTING POST PLATE    | 48342001                | 2         |                                      |
|     | *MOU                                    | NTING POST ASSEMB       | LY        |                                      |
| E1  | 1/4-20 BUTTON HEAD SCREW                | 98410241                | 1         | 1/4-20 X 1/2" LONG BHSCS             |
| E2  | 1/4 FLAT WASHER                         | 98250150                | 1         | 1/4" OVERSIZED FLAT WASHER           |
| E3  | MOUNTING POST HANDLE RAM                | 48353001                | 1         |                                      |
| E4  | BAIL PIN                                | 98410581                | 1         | 1/4" DIA. x 1 1/2" BAIL PIN          |
| E5  | SLOTTED NUT                             | 98150121                | 1         | 1"-14 SLOTTED NUT                    |
| E6  | DS FRONT BASE FOOT FLAT WASHER          | 98250100                | 1         | 1" USS FLAT WASHER                   |
| E7  | MOUNTING POST                           | 18050101                | 1         |                                      |
| E8  | COTTER PIN                              | 98410567                | 1         | 1/4" X 2" COTTER PIN                 |