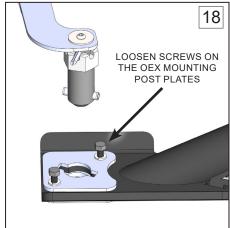

NOTE: Before inserting Mounting Posts for the first time, you will need to adjust them to obtain a custom fit as explained in the MOUNTING POST ADJUSTMENTS section on page 15.

- 2. To insure the best results for the Mounting Posts to drop into the puck, slightly loosen the 5/16' hex bolts on the mounting post plates with a 1/2" socket so that the plates move freely on the OEX foot as seen below (Fig.18).
- 3. The OEX foot on the driver side front does not have an Mounting Post Plate; this is where to start inserting the Mounting Posts (Fig.20). Work clockwise over to the front passenger side post and on around the hitch.