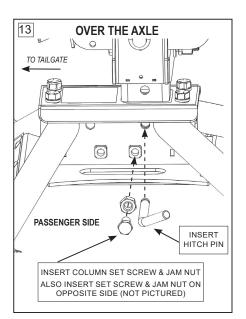

### **HEIGHT ADJUSTMENT**

The Super 5th OEX is height adjustable and can be set in three positions. Refer to the illustration below, and follow each step to adjust your hitch height.

- 1. Insert column into the hitch base to the desired height by lining up the holes on hitch base and column (Fig.7). Insert hitch pin through hole and clip in place.
- 2. Take the (4) 5/8 X 1 1/2" Rocker Arm Column set screws with jam nuts fastened on about half way up the threads. Fasten one each into the hitch base directly below the column on the passenger side and driver side, then fasten the other two set screws in either the cab side or tailgate side of hitch base side, whichever is closest to the column.
- 4. Torque the (4) set screws with a 15/16" socket to 45 foot pounds, then tighten the jam nuts against hitch base with a 15/16" open end wrench.

### **ROCKER ARM COLUMN PLACEMENT**

- 8. Insert the Rocker Arm Column through both the top and bottom column plates (Fig.12)
- 9. Insert Hitch Pin (Fig.13,15) through the height adjustment hole into desired height position and attach clip (see pg.10 for details).
- 10. Tighten the (4) 5/8" X 6" Column Location Plate Bolts and (4) 5/8 flange nuts with a 15/16" socket to 110 foot pounds.
- 11. Fasten the (2) 5/8" x 2 1/2" side set screws to the 5/8" jam nuts about half way onto the threads (*do this for the (2) 5/8" X 2" set screws as well for step 12*). Insert into threaded holes on the hitch base on both passenger side and driver side directly below the column (over the axle Fig.13, rearward offset Fig.15).
- 12. For <u>over the axle</u> setting, insert the (2) 5/8"-11X 2" front set screws and jam nuts in the front (cab side) panel (Fig.14).
  - For <u>rearward offset</u> setting, insert the (2) 5/8"-11X 2" front set screws and jam nuts to the back (tailgate side) panel (Fig.16).
- 13. Tighten the set screws with a 15/16" socket to 20 foot pounds and snug tighten the jam nuts with an open end wrench.