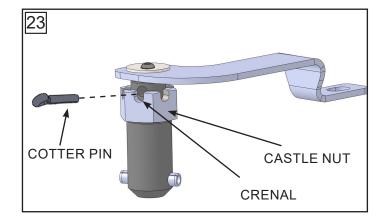

#### **MOUNTING POST ADJUSTMENTS**

The OEX Super 5th Mounting Post needs a custom adjustment to fit your pucks. To adjust the Mounting Post, perform the

- 1. Remove the cotter pin from the Mounting Post Assembly (Fig.23).
- 2. Rotate the castle nut open until it is near the handle and then insert the assembly through the opening in the hitch base into the puck and rotate the handle to the closed position. Next, lift up on the handle so that the top of the cross pin touches the bottom of the puck. Thread the nut down until it bottoms out against the hitch base.
  - -If the handle rotates with too much difficulty, then back off the castle nut one crenal and try it again.
  - -Likewise, if the handle rotation is too easy, rotate the castle nut one additional crenal. Keep repeating this action until you have a snug fit.
- 3. Once you have a snug fit, remove the post assembly and insert the cotter pin. Bend the end of the cotter pin to secure the nut in the chosen position (Fig.24).
- 4. Re-latch the Mounting Handles as shown on the HITCH INSTALLATION section above.