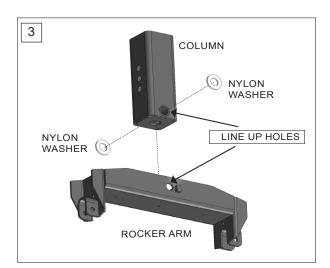

#### Attach the Rocker Arm to the Column by following the steps below.

1. Apply a light coat of general purpose grease to the Pivot Bolt shaft and set it aside.

Tip: This step may be easer to assemble with the Rocker Arm upside down as seen below (Fig. 3).

- 2. Attach the Rocker Arm to the Column by holding the (2) nylon washers flush against the Pivot Bolt holes on both sides of the column (add a little general purpose grease to the nylon washers to adhere them in place on the Column). Sit the Rocker Arm down over top of the Column so that the holes noted below line up (Fig. 3). Nylon washers should not be visible and should still be lined up with the Pivot Bolt holes.
- 3. Make sure the Pivot Bolt Stop is facing in the direction in which the bolt will be entering the hole (Fig. 4). Press firmly on top of Rocker Arm and push the 7/8" x 6" Pivot Bolt through holes until it emerges out of the opposite side. The bolt head should be flush next to the Pivot Bolt Stop.
- 4. Slip on the 7/8" flat washer first, then the 7/8" lock washer, and screw on the 7/8" hex nut (hand tighten).
- 5. Pin the Rocker Arm Column into the hitch base and tighten nut to the point that the Rocker Arm gives resistance when rocking back and forth (Fig. 5). Do not over tighten.
- 6. Attach the head plate by lining up the Pivot Pins on the Head Plate to the Pivot Locks on Rocker Arm and connect with the clevis pins and clips (Fig. 6).