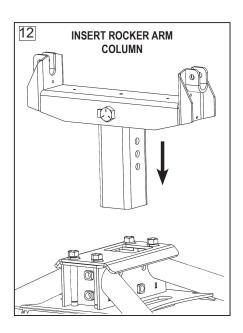

### **ROCKER ARM COLUMN PLACEMENT**

- 8. Insert the Rocker Arm Column through both the top and bottom column plates (Fig.12)
- 9. Insert Hitch Pin (Fig.13,15) through the height adjustment hole into desired height position and attach clip (see pg.10 for details).
- 10. Tighten the (4) 5/8" X 6" Column Location Plate Bolts and (4) 5/8 flange nuts with a 15/16" socket to 110 foot pounds.
- 11. Fasten the (2) 5/8" x 2 1/2" side set screws to the 5/8" jam nuts about half way onto the threads (*do this for the (2) 5/8" X 2" set screws as well for step 12*). Insert into threaded holes on the hitch base on both passenger side and driver side directly below the column (over the axle Fig.13, rearward offset Fig.15).
- 12. For <u>over the axle</u> setting, insert the (2) 5/8"-11X 2" front set screws and jam nuts in the front (cab side) panel (Fig.14).
  - For <u>rearward offset</u> setting, insert the (2) 5/8"-11X 2" front set screws and jam nuts to the back (tailgate side) panel (Fig.16).
- 13. Tighten the set screws with a 15/16" socket to 20 foot pounds and snug tighten the jam nuts with an open end wrench.