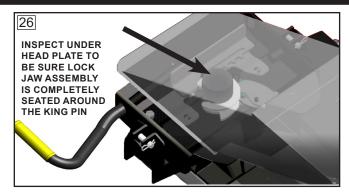

## **SAFETY CHECKS PRIOR TO TOWING**

FAILURE TO PERFORM THESE SAFETY CHECKS MAY RESULT IN DAMAGES TO TRUCK AND TRAILER.

- 1. Prior to towing, it is imperative to know if you are hooked up properly and the king pin is engaged:
  - With a flashlight, visually inspect under the head plate to be sure the Lock Jaw Assembly is completely seated around the king pin (Fig. 26).
  - Give the handle a tug to be sure that the Release Handle has fully returned to the closed position (Fig. 27).
- 2. Raise the trailer jack base plates just above the ground, lock your trailer brakes, then pull the tow vehicle slowly forward, putting a strain on the trailer.
- 3. When you are assured that the trailer is safely hooked up, raise your trailer jacks into their fully retracted position.