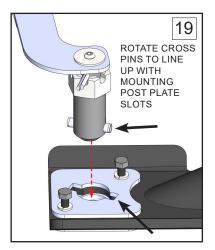

NOTE: The front posts (cab side) have smaller cross pins than the rear posts (tailgate side).

4. Insert each Mounting Post assembly handle into the hitch by aligning the post's Cross Pins in line with the post hole slot cut in the OE Mounting Post Plates, as seen below (Fig.19).