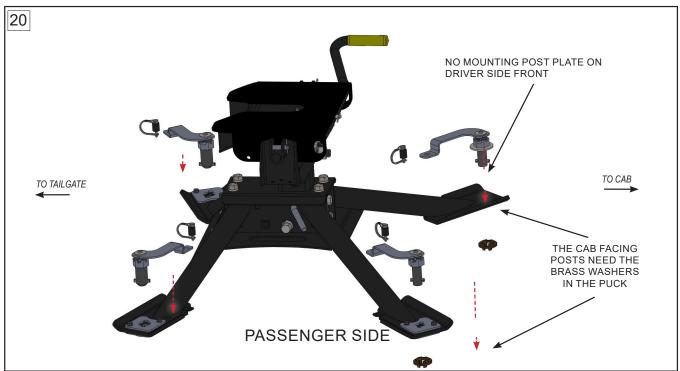

## **HITCH INSTALLATION**

1. Insert the (2) brass washers into the truck bed pucks closest to the cab until they are pressed in snug (Fig.17). Place OEX Super 5th post holes directly over the pucks and drop hitch in place until seated firmly in the Brass Washers. The hitch head opening should be facing the tailgate (Fig.20).

NOTE: Before inserting Mounting Posts for the first time, you will need to adjust them to obtain a custom fit as explained in the MOUNTING POST ADJUSTMENTS section on page 15.

- 2. To insure the best results for the Mounting Posts to drop into the puck, slightly loosen the 5/16' hex bolts on the mounting post plates with a 1/2" socket so that the plates move freely on the OEX foot as seen below (Fig.18).
- 3. The OEX foot on the driver side front does not have an Mounting Post Plate; this is where to start inserting the Mounting Posts (Fig.20). Work clockwise over to the front passenger side post and on around the hitch.

NOTE: The front posts (cab side) have smaller cross pins than the rear posts (tailgate side).

4. Insert each Mounting Post assembly handle into the hitch by aligning the post's Cross Pins in line with the post hole slot cut in the OE Mounting Post Plates, as seen below (Fig.19).