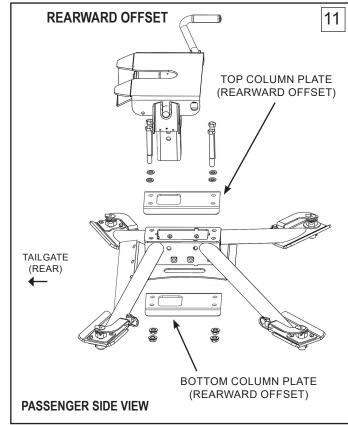

## **ROCKER ARM COLUMN PLACEMENT**

All Super 5th OEX hitches are adjustable. The over the axle position is in Figure 8, but if you would like to add 4" of cab clearance, you can move the Column to the rear position in the base (Fig. 9). Choose the desired setting and follow the steps listed below.

- 1. After choosing the desired setting from above. Align the holes of the Top Column Plate with the Bottom Column Plate as illustrated in Fig.10 or Fig.11.
- 2. Insert the (4) 5/8" X 6" Column Location Plate Bolts through the (4) 5/8" Lock Washers and both Column Location Plates. Hand tighten with the (4) 5/8" flange nuts.

### **ROCKER ARM COLUMN PLACEMENT**

- 8. Insert the Rocker Arm Column through both the top and bottom column plates (Fig.12)
- 9. Insert Hitch Pin (Fig.13,15) through the height adjustment hole into desired height position and attach clip (see pg.10 for details).
- 10. Tighten the (4) 5/8" X 6" Column Location Plate Bolts and (4) 5/8 flange nuts with a 15/16" socket to 110 foot pounds.
- 11. Fasten the (2) 5/8" x 2 1/2" side set screws to the 5/8" jam nuts about half way onto the threads (*do this for the (2) 5/8" X 2" set screws as well for step 12*). Insert into threaded holes on the hitch base on both passenger side and driver side directly below the column (over the axle Fig.13, rearward offset Fig.15).
- 12. For <u>over the axle</u> setting, insert the (2) 5/8"-11X 2" front set screws and jam nuts in the front (cab side) panel (Fig.14).
  - For <u>rearward offset</u> setting, insert the (2) 5/8"-11X 2" front set screws and jam nuts to the back (tailgate side) panel (Fig.16).
- 13. Tighten the set screws with a 15/16" socket to 20 foot pounds and snug tighten the jam nuts with an open end wrench.