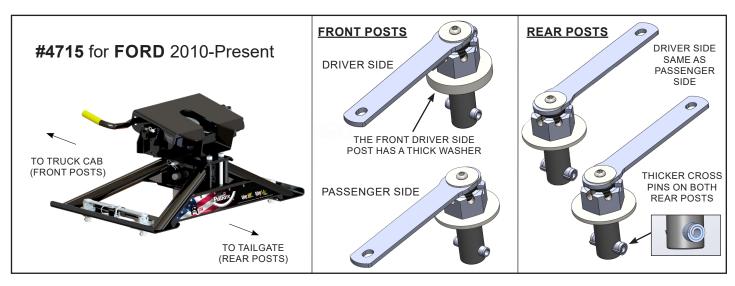

**#4700** for FORD 2010-Present

Hitch Base **#4730**Super 5th coupler kit **#4820** 

25K Tow rating

101 lbs. w/ head plate removed

**#4800** for RAM 2013-Present

Hitch Base **#4830** Super 5th coupler kit **#4820** 

NOTE: The front posts (cab side) have smaller cross pins than the rear posts (tailgate side).

4. Insert each Mounting Post assembly handle into the hitch by aligning the post's Cross Pins in line with the post hole slot cut in the OE Mounting Post Plates, as seen below (Fig.19).