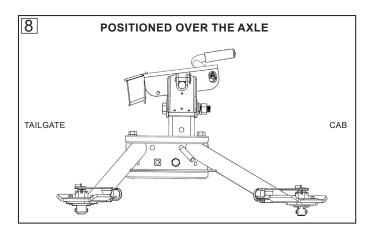

## **ROCKER ARM COLUMN PLACEMENT**

All Super 5th OEX hitches are adjustable. The over the axle position is in Figure 8, but if you would like to add 4" of cab clearance, you can move the Column to the rear position in the base (Fig. 9). Choose the desired setting and follow the steps listed below.