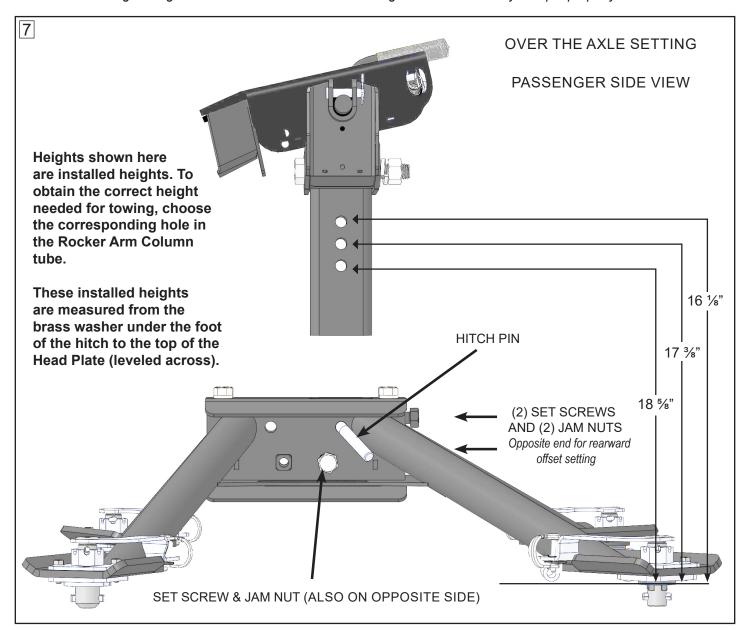

### **HEIGHT ADJUSTMENT**

The Super 5th OEX is height adjustable and can be set in three positions. Refer to the illustration below, and follow each step to adjust your hitch height.

- 1. Insert column into the hitch base to the desired height by lining up the holes on hitch base and column (Fig.7). Insert hitch pin through hole and clip in place.
- 2. Take the (4) 5/8 X 1 1/2" Rocker Arm Column set screws with jam nuts fastened on about half way up the threads. Fasten one each into the hitch base directly below the column on the passenger side and driver side, then fasten the other two set screws in either the cab side or tailgate side of hitch base side, whichever is closest to the column.
- 4. Torque the (4) set screws with a 15/16" socket to 45 foot pounds, then tighten the jam nuts against hitch base with a 15/16" open end wrench.

**CAUTION**: Over-tightening these set screws could cause damage to the base. Always torque properly.