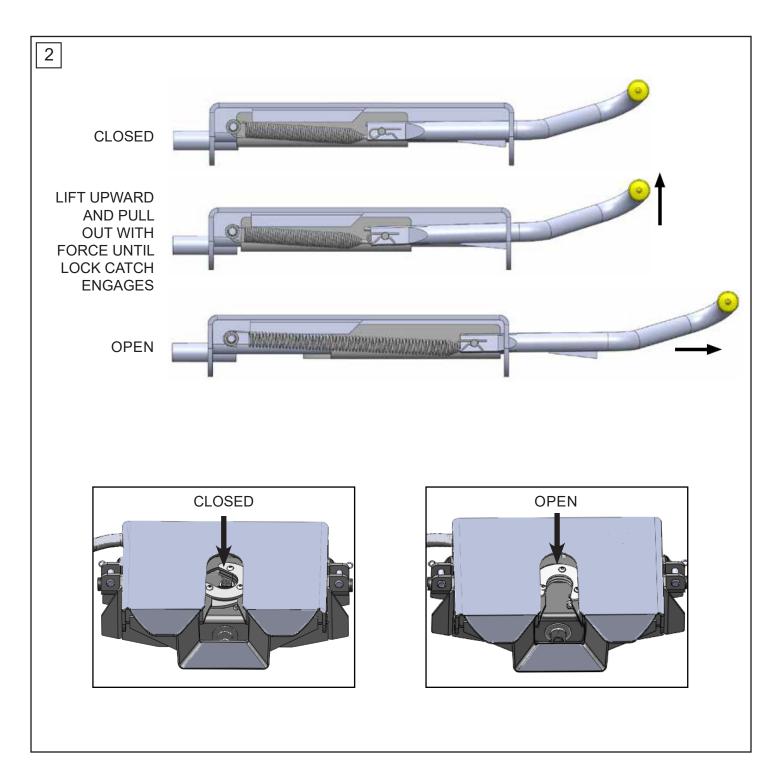

- 1. To open the locking mechanism, lift and pull the Release Handle out until the Lock Catch engages the Lock Jaw Assembly as seen in Fig. 1 & 2 (pages 7,8).
- 2. As the trailer king pin moves into the plate, it will contact the Lock Lever, in turn forcing the Lock Catch to disengage the Lock Jaw Assembly. This allows the Lock Bar Spring to close the Lock Jaw Assembly behind the King Pin. The King Pin must be fully engaged in the plate slot or the Lock Jaw Assembly will not seat properly, and the Handle Catch will not then engage the inner side wall of the plate. To be certain that the Lock Jaw Assembly has closed fully, attempt to pull the Release Handle without first lifting it.

4. The Fifth Wheel Latch must be in the open position (Fig. 25). Also see pages 7,8. Lift and pull out the Release Handle to open the Lock Jaw Assembly.

CAUTION: Damage will result if you attempt to hook up with the Lock Jaw Assembly in the closed position.