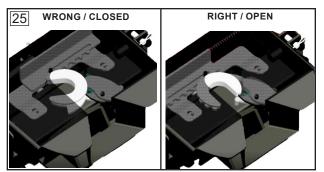

4. The Fifth Wheel Latch must be in the open position (Fig. 25). Also see pages 7,8. Lift and pull out the Release Handle to open the Lock Jaw Assembly.

CAUTION: Damage will result if you attempt to hook up with the Lock Jaw Assembly in the closed position.