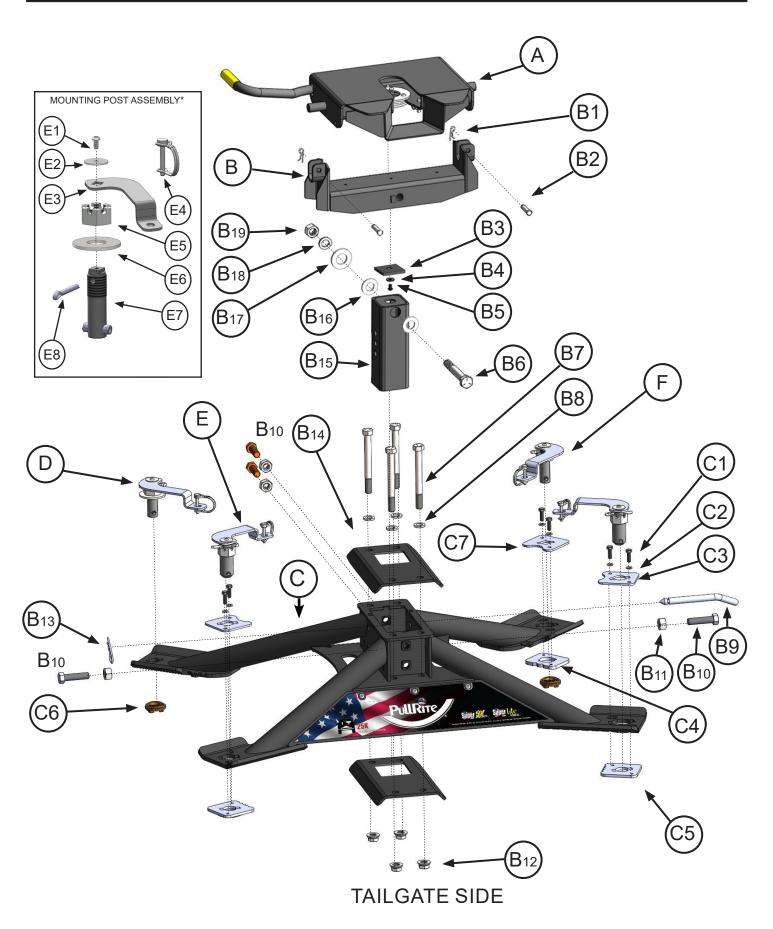

## # 4800 SUPERLITE OEX EXPLODED VIEW

| #4800 | PARTS | LIST |
|-------|-------|------|
|       |       |      |

|     | NAME                                    | PART NO.                | QTY       | DESCRIPTION                          |
|-----|-----------------------------------------|-------------------------|-----------|--------------------------------------|
| А   | HITCH PLATE ASSEMBLY                    | 3601                    | 1         |                                      |
| В   | ROCKER ARM                              | 4821                    | 1         |                                      |
| С   | RAM OEX HITCH BASE                      | 4830                    | 1         |                                      |
| D   | OEX DS FRONT MOUNTING POST              | 48341                   | 1         |                                      |
| Е   | OEX REAR MOUNTING POSTS                 | 48343                   | 2         |                                      |
| F   | OEX PS FRONT MOUNTING POST              | 48342                   | 1         |                                      |
|     | SUPER 5TH C                             | COUPLER KIT # 4820 ( IN | CLUDES HI | TCH PLATE)                           |
| B1  | HITCH PIN CLIP                          | 98410127                | 2         | #3 13 GAUGE 1.63" OAL HITCH PIN CLIP |
| B2  | CLEVIS PIN                              | 98410111                | 2         | 1/2" X 2" CLEVIS PIN                 |
| В3  | NEOPRENE SPRING                         | 48210001                | 1         | 2" X 2" NEOPRENE RUBBER              |
| B4  | 5/16" WASHER                            | 98250160                | 1         | 5/16" FLAT WASHER                    |
| B5  | BUTTON HEAD SCREW                       | 98010273                | 1         | 5/16"-18 X 3/4" BHSCS                |
| B6  | ROCKER ARM BOLT                         | 98010303                | 1         | 7/8"-9 X 6" HCS                      |
| B7  | LOCATION PLATE BOLT                     | 98010304                | 4         | 5/8"-11 X 6" HCS                     |
| B8  | LOCATION PLATE LOCK WASHER              | 98200133                | 4         | 5/8" LOCK WASHER                     |
| B9  | HITCH PIN                               | 010019                  | 1         | 5/8" DIA. X 4" HITCH PIN             |
| B10 | COLUMN SET SCREW                        | 98010231                | 4         | 5/8"-11 X 1 1/2" TAP BOLT            |
| B11 | HEAVY HEX JAM NUT                       | 98150176                | 4         | 5/8" - 11 HEAVY HEX NUT              |
| B12 | LOCATION PLATE FLANGE NUT               | 98150200                | 4         | 5/8"-11 SERRATED FLANGE NUT          |
| 313 | PIN CLIP                                | 98410143                | 1         |                                      |
| B14 | LOCATION PLATE                          | 48142001                | 2         |                                      |
| B15 | ROCKER ARM COLUMN                       | 4821                    | 1         |                                      |
| B16 | NYLON WASHER                            | 41030405                | 2         | 7/8" NYLON WASHER                    |
| B17 | ROCKER ARM WASHER                       | 98200175                | 1         | 7/8" WASHER                          |
| B18 | ROCKER ARM LOCK WASHER                  | 98200174                | 1         | 7/8" LOCK WASHER                     |
| B19 | ROCKER ARM BOLT NUT                     | 98150215                | 1         | 7/8" - 9 HEX NUT                     |
|     | BASE I                                  | HARDWARE KIT #260       | 204       |                                      |
| C1  | COLUMN LOCATION PLATE BOLT              | 98010304                | 4         | 5/8"-11 X 6" HCS                     |
| C1  | MOUNTING POST PLATE BOLT                | 98010244                | 11        | 5/16"-18 X 1"                        |
| C2  | 5/16" LOCK WASHER                       | 98200159                | 11        | 5/16" LOCK WASHER                    |
| C3  | PS FRONT TOP MOUNTING POST PLATE        | 48341001                | 1         |                                      |
| C4  | PS FRONT BOTTOM MOUNTING POST PLATE     | 48341002                | 1         |                                      |
| C5  | DS & PS REAR BOTTOM MOUNTING POST PLATE | 48342101                | 2         |                                      |
| C6  | MOUNTING WASHER                         | 13070001                | 2         |                                      |
| C7  | DS & PS REAR TOP MOUNTING POST PLATE    | 48342001                | 2         |                                      |
|     | *MOU                                    | NTING POST ASSEMB       | LY        |                                      |
| E1  | 1/4-20 BUTTON HEAD SCREW                | 98410241                | 1         | 1/4-20 X 1/2" LONG BHSCS             |
| E2  | 1/4 FLAT WASHER                         | 98250150                | 1         | 1/4" OVERSIZED FLAT WASHER           |
| E3  | MOUNTING POST HANDLE RAM                | 48353001                | 1         |                                      |
| E4  | BAIL PIN                                | 98410581                | 1         | 1/4" DIA. x 1 1/2" BAIL PIN          |
| E5  | SLOTTED NUT                             | 98150121                | 1         | 1"-14 SLOTTED NUT                    |
| E6  | DS FRONT BASE FOOT FLAT WASHER          | 98250100                | 1         | 1" USS FLAT WASHER                   |
| E7  | MOUNTING POST                           | 18050101                | 1         |                                      |
| E8  | COTTER PIN                              | 98410567                | 1         | 1/4" X 2" COTTER PIN                 |