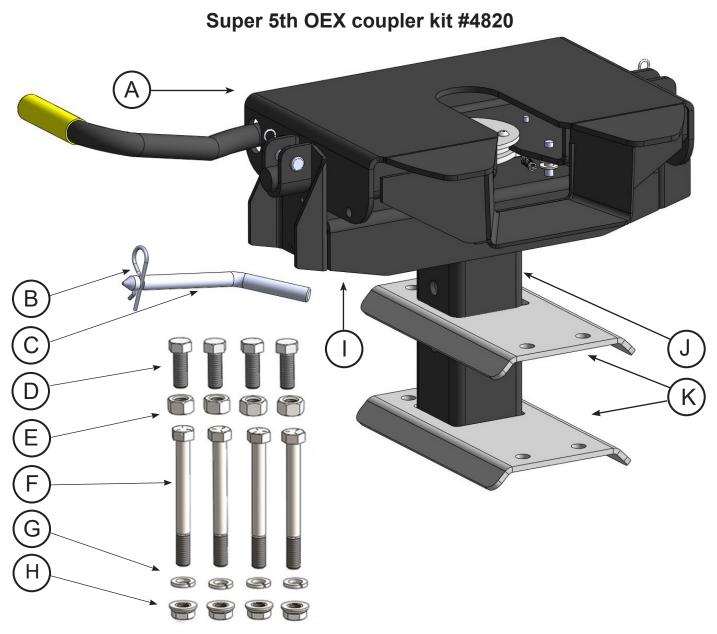

## **SUPER 5TH COUPLER KIT #4820**

All base model hitches with the Super 5th OEX coupling method use the same hardware kit as shown below.

| А | HEAD PLATE ASSEMBLY         | 3601     | 1 |
|---|-----------------------------|----------|---|
| В | # 9 PIN CLIP                | 98410143 | 1 |
| С | 5/8" DIA. X 4" HITCH PIN    | 010019   | 1 |
| D | 5/8"-11 X 1.5" TAP BOLT     | 98010231 | 4 |
| Е | 5/8" - 11 HEAVY HEX NUT     | 98150176 | 4 |
| F | 5/8"-11 X 6" HEX CAP SCREW  | 98010304 | 4 |
| G | 5/8" LOCK WASHER            | 98200133 | 4 |
| Н | 5/8"-11 SERRATED FLANGE NUT | 98150200 | 4 |
| I | ROCKER ARM ASSEMBLY         | 4821     | 1 |
| J | COLUMN ASSEMBLY             | 4822     | 1 |
| K | SUPER 5TH OEX COLUMN PLATES | 48240001 | 2 |