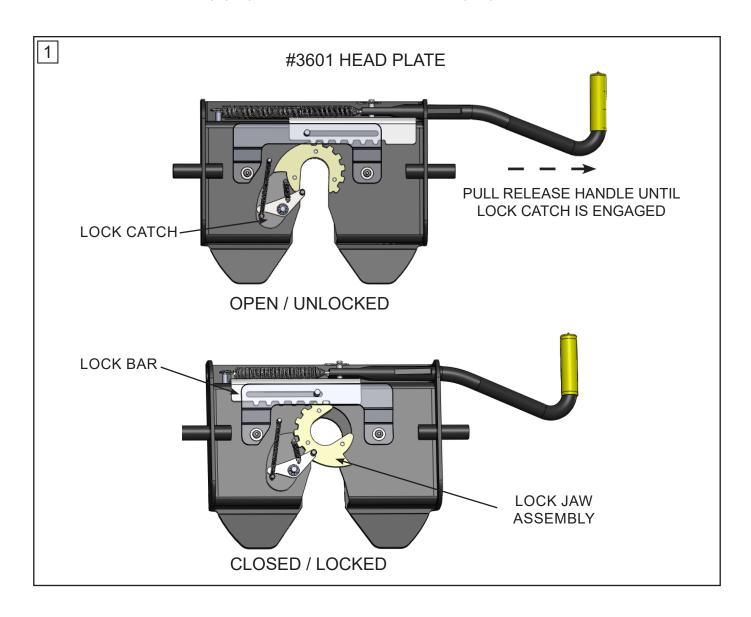

## FIFTH WHEEL PLATE OPERATION

A better understanding of the plate locking and unlocking operation can be obtained by viewing the working parts from the underside of the plate. The Fifth Wheel Plate can be removed and turned over to view the workings of the mechanism. When operating the Fifth Wheel Plate manually, please be aware that the Lock Jaw Assembly has more movement capability when there is not a king pin present to center the assembly.

- 1. To open the locking mechanism, lift and pull the Release Handle out until the Lock Catch engages the Lock Jaw Assembly as seen in Fig. 1 & 2 (pages 7,8).
- 2. As the trailer king pin moves into the plate, it will contact the Lock Lever, in turn forcing the Lock Catch to disengage the Lock Jaw Assembly. This allows the Lock Bar Spring to close the Lock Jaw Assembly behind the King Pin. The King Pin must be fully engaged in the plate slot or the Lock Jaw Assembly will not seat properly, and the Handle Catch will not then engage the inner side wall of the plate. To be certain that the Lock Jaw Assembly has closed fully, attempt to pull the Release Handle without first lifting it.

NOTE: Please note that when lifting the handle to clear the side wall of the plate with the handle catch, it will be necessary to pull with some force to begin the Lock Jaw rotation. Merely lifting the Release Handle will not cause the Handle to "pop" open and rotate the Lock Jaw to the open position.

## FIFTH WHEEL PLATE OPERATION

CAUTION: DO NOT ATTEMPT TO TRIP THE LOCK MECHANISM WITH YOUR HAND. USE A PROBE DEVICE TO SIMULATE THE KING PIN ACTION.