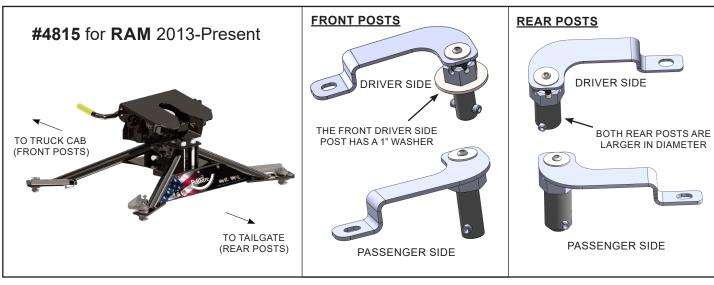

**#4700** for FORD 2010-Present

Hitch Base **#4730**Super 5th coupler kit **#4820** 

25K Tow rating

101 lbs. w/ head plate removed

**#4800** for RAM 2013-Present

Hitch Base **#4830** Super 5th coupler kit **#4820** 

NOTE: The front posts (cab side) have smaller cross pins than the rear posts (tailgate side).

4. Insert each Mounting Post assembly handle into the hitch by aligning the post's Cross Pins in line with the post hole slot cut in the OE Mounting Post Plates, as seen below (Fig.19).