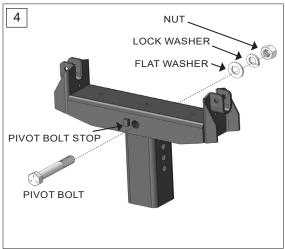

- 2. Attach the Rocker Arm to the Column by holding the (2) nylon washers flush against the Pivot Bolt holes on both sides of the column (add a little general purpose grease to the nylon washers to adhere them in place on the Column). Sit the Rocker Arm down over top of the Column so that the holes noted below line up (Fig. 3). Nylon washers should not be visible and should still be lined up with the Pivot Bolt holes.
- 3. Make sure the Pivot Bolt Stop is facing in the direction in which the bolt will be entering the hole (Fig. 4). Press firmly on top of Rocker Arm and push the 7/8" x 6" Pivot Bolt through holes until it emerges out of the opposite side. The bolt head should be flush next to the Pivot Bolt Stop.
- 4. Slip on the 7/8" flat washer first, then the 7/8" lock washer, and screw on the 7/8" hex nut (hand tighten).
- 5. Pin the Rocker Arm Column into the hitch base and tighten nut to the point that the Rocker Arm gives resistance when rocking back and forth (Fig. 5). Do not over tighten.
- 6. Attach the head plate by lining up the Pivot Pins on the Head Plate to the Pivot Locks on Rocker Arm and connect with the clevis pins and clips (Fig. 6).