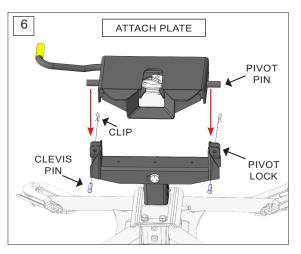

- 2. Attach the Rocker Arm to the Column by holding the (2) nylon washers flush against the Pivot Bolt holes on both sides of the column (add a little general purpose grease to the nylon washers to adhere them in place on the Column). Sit the Rocker Arm down over top of the Column so that the holes noted below line up (Fig. 3). Nylon washers should not be visible and should still be lined up with the Pivot Bolt holes.
- 3. Make sure the Pivot Bolt Stop is facing in the direction in which the bolt will be entering the hole (Fig. 4). Press firmly on top of Rocker Arm and push the 7/8" x 6" Pivot Bolt through holes until it emerges out of the opposite side. The bolt head should be flush next to the Pivot Bolt Stop.
- 4. Slip on the 7/8" flat washer first, then the 7/8" lock washer, and screw on the 7/8" hex nut (hand tighten).
- 5. Pin the Rocker Arm Column into the hitch base and tighten nut to the point that the Rocker Arm gives resistance when rocking back and forth (Fig. 5). Do not over tighten.
- 6. Attach the head plate by lining up the Pivot Pins on the Head Plate to the Pivot Locks on Rocker Arm and connect with the clevis pins and clips (Fig. 6).