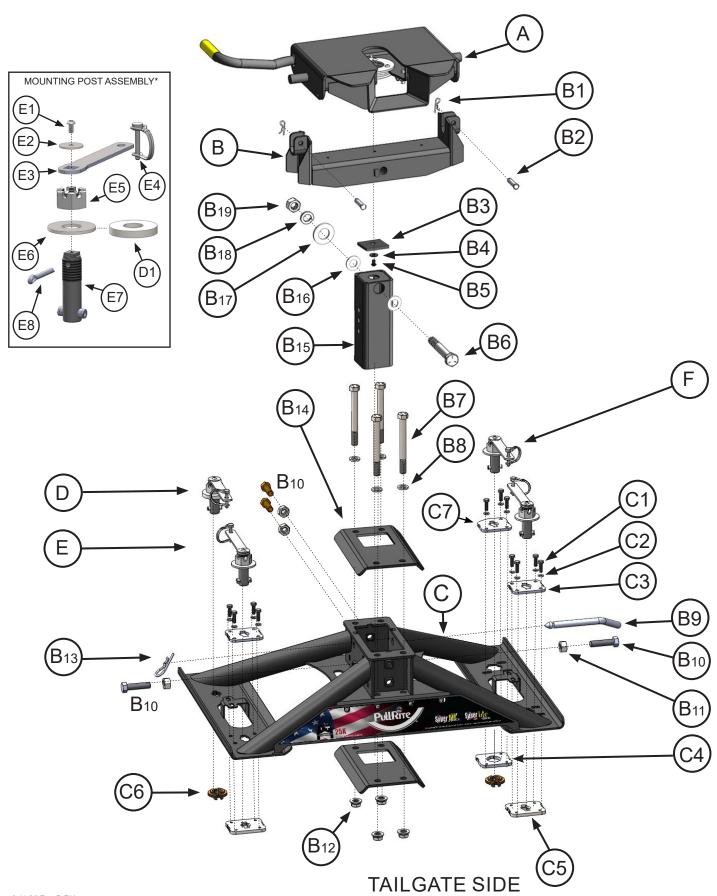

## # 4700 SUPERLITE OEX EXPLODED VIEW

|                         | #4700 PARTS LIST                        |                        |           |                                            |  |  |
|-------------------------|-----------------------------------------|------------------------|-----------|--------------------------------------------|--|--|
|                         | NAME                                    | PART NO.               | QTY       | DESCRIPTION                                |  |  |
| А                       | HITCH PLATE ASSEMBLY                    | 3601                   | 1         |                                            |  |  |
| В                       | ROCKER ARM                              | 4821                   | 1         |                                            |  |  |
| С                       | FORD OEX HITCH BASE                     | 4730                   | 1         |                                            |  |  |
| D                       | OEX DS FRONT MOUNTING POST KIT          | 47341                  | 1         |                                            |  |  |
| Е                       | OEX REAR MOUNTING POST KIT              | 47343                  | 2         |                                            |  |  |
| F                       | OEX PS FRONT MOUNTING POST KIT          | 47342                  | 1         |                                            |  |  |
|                         | SUPER 5TH CO                            | OUPLER KIT # 4820 ( II | NCLUDES H | HITCH PLATE)                               |  |  |
| B1                      | HITCH PIN CLIP                          | 98410127               | 2         | #3 13 GAUGE 1.63" OAL HITCH PIN CLIP       |  |  |
| B2                      | CLEVIS PIN                              | 98410111               | 2         | 1/2" X 2" CLEVIS PIN                       |  |  |
| В3                      | NEOPRENE SPRING                         | 48210001               | 1         | 2' X 2' NEOPRENE RUBBER                    |  |  |
| B4                      | 5/16" WASHER                            | 98250160               | 1         | 5/16" FLAT WASHER                          |  |  |
| B5                      | BUTTON HEAD SCREW                       | 98010273               | 1         | 5/16"-18 X 3/4" BHSCS                      |  |  |
| В6                      | ROCKER ARM BOLT                         | 98010303               | 1         | 7/8"-9 X 6" LONG HCS                       |  |  |
| В7                      | COLUMN LOCATION PLATE BOLT              | 98010304               | 4         | 5/8"-11 X 6" HCS                           |  |  |
| В8                      | COLUMN LOCATION PLATE LOCK WASHER       | 98200133               | 4         | 5/8" LOCK WASHER                           |  |  |
| В9                      | HITCH PIN                               | 010019                 | 1         | 5/8" DIA. X 4" HITCH PIN                   |  |  |
| B10                     | COLUMN SET SCREW                        | 98010231               | 4         | 5/8"-11 X 1 1/2" TAP BOLT                  |  |  |
| B11                     | HEAVY HEX JAM NUT                       | 98150176               | 4         | 5/8" - 11 HEAVY HEX NUT                    |  |  |
| B12                     | COLUMN LOCATION PLATE FLANGE NUT        | 98150200               | 4         | 5/8"-11 SERRATED FLANGE NUT                |  |  |
| B13                     | PIN CLIP                                | 98410143               | 1         | # 9 PIN CLIP                               |  |  |
| B14                     | COLUMN LOCATION PLATE                   | 48142001               | 2         |                                            |  |  |
| B15                     | ROCKER ARM COLUMN                       | 4821                   | 1         |                                            |  |  |
| B16                     | NYLON WASHER                            | 41030405               | 2         | 7/8 NYLON WASHER                           |  |  |
| B17                     | ROCKER ARM WASHER                       | 98200175               | 1         | 7/8" WASHER                                |  |  |
| B18                     | ROCKER ARM LOCK WASHER                  | 98200174               | 1         | 7/8" LOCK WASHER                           |  |  |
| B19                     | ROCKER ARM BOLT NUT                     | 98150215               | 1         | 7/8" - 9 HEX NUT                           |  |  |
|                         | BASE HA                                 | RDWARE KIT #2602       | 204       |                                            |  |  |
| C1                      | COLUMN LOCATION PLATE BOLT              | 98010304               | 4         | 5/8"-11 X 6" HCS                           |  |  |
| C1                      | MOUNTING POST PLATE BOLT                | 98010244               | 11        | 5/16"-18 X 1"                              |  |  |
| C2                      | 5/16" LOCK WASHER                       | 98200159               | 11        | 5/16" LOCK WASHER                          |  |  |
| C3                      | DS & PS BACK TOP MOUNTING POST PLATES   | 47330002               | 2         |                                            |  |  |
| C4                      | PS FRONT BOTTOM MOUNTING POST PLATE     | 47330004               | 1         |                                            |  |  |
| C5                      | DS & PS REAR BOTTOM MOUNTING POST PLATE | 47331001               | 2         |                                            |  |  |
| C6                      | MOUNTING WASHER                         | 13070001               | 2         |                                            |  |  |
| C7                      | PS FRONT TOP MOUNTING POST PLATE        | 47330003               | 1         |                                            |  |  |
| *MOUNTING POST ASSEMBLY |                                         |                        |           |                                            |  |  |
| D1                      | DS FRONT TOP MOUNTING POST WASHER       | 47330001               | 1         | WASHER FOR DRIVER SIDE FRONT MOUNTING POST |  |  |
| E1                      | 1/4-20 BUTTON HEAD SCREW                | 98410241               | 1         | 1/4-20 X 1/2" LONG BHSCS                   |  |  |
| E2                      | 1/4 FLAT WASHER                         | 98250150               | 1         | 1/4" OVERSIZED FLAT WASHER                 |  |  |
| E3                      | MOUNTING POST HANDLE RAM                | 48354001               | 1         |                                            |  |  |
| E4                      | BAIL PIN                                | 98410581               | 1         | 1/4" DIA. x 1 1/2" BAIL PIN                |  |  |
| E5                      | SLOTTED NUT                             | 98150121               | 1         | 1"-14 SLOTTED NUT                          |  |  |
| E6                      | DS FRONT BASE FOOT FLAT WASHER          | 98250100               | 1         | 1" USS FLAT WASHER                         |  |  |
| E7                      | MOUNTING POST                           | 18050101               | 1         |                                            |  |  |

98410567

E8

COTTER PIN

1/4" X 2" COTTER PIN