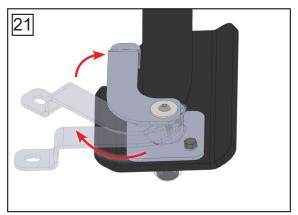

## HITCH INSTALLATION

- 5. Press down while inserting Mounting Posts and rotate 90° (Fig.21), until hole in handle lines up with the hole on tab on hitch base (Fig.22). The Mounting Posts should feel firmly locked in place.
- 6. Tighten the Mounting Post Plate Hex Bolts on the OEX feet to 13 foot pounds.
- 7. Slide bail pins in through each lock tab and handle (Fig.22). A padlock can also be used here to help prevent theft.