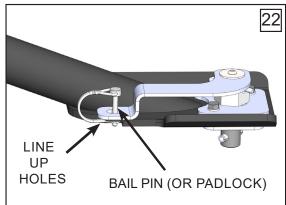

## HITCH INSTALLATION

- 5. Press down while inserting Mounting Posts and rotate 90° (Fig.21), until hole in handle lines up with the hole on tab on hitch base (Fig.22). The Mounting Posts should feel firmly locked in place.
- 6. Tighten the Mounting Post Plate Hex Bolts on the OEX feet to 13 foot pounds.
- 7. Slide bail pins in through each lock tab and handle (Fig.22). A padlock can also be used here to help prevent theft.