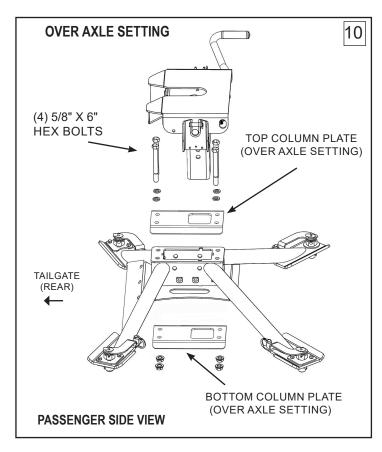

- 1. After choosing the desired setting from above. Align the holes of the Top Column Plate with the Bottom Column Plate as illustrated in Fig.10 or Fig.11.
- 2. Insert the (4) 5/8" X 6" Column Location Plate Bolts through the (4) 5/8" Lock Washers and both Column Location Plates. Hand tighten with the (4) 5/8" flange nuts.

### **ROCKER ARM COLUMN PLACEMENT**

- 8. Insert the Rocker Arm Column through both the top and bottom column plates (Fig.12)
- 9. Insert Hitch Pin (Fig.13,15) through the height adjustment hole into desired height position and attach clip (see pg.10 for details).
- 10. Tighten the (4) 5/8" X 6" Column Location Plate Bolts and (4) 5/8 flange nuts with a 15/16" socket to 110 foot pounds.
- 11. Fasten the (2) 5/8" x 2 1/2" side set screws to the 5/8" jam nuts about half way onto the threads (*do this for the (2) 5/8" X 2" set screws as well for step 12*). Insert into threaded holes on the hitch base on both passenger side and driver side directly below the column (over the axle Fig.13, rearward offset Fig.15).
- 12. For <u>over the axle</u> setting, insert the (2) 5/8"-11X 2" front set screws and jam nuts in the front (cab side) panel (Fig.14).
  - For <u>rearward offset</u> setting, insert the (2) 5/8"-11X 2" front set screws and jam nuts to the back (tailgate side) panel (Fig.16).
- 13. Tighten the set screws with a 15/16" socket to 20 foot pounds and snug tighten the jam nuts with an open end wrench.