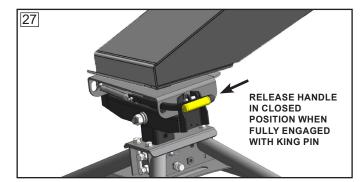

## **SAFETY CHECKS PRIOR TO TOWING**

FAILURE TO PERFORM THESE SAFETY CHECKS MAY RESULT IN DAMAGES TO TRUCK AND TRAILER.

- 1. Prior to towing, it is imperative to know if you are hooked up properly and the king pin is engaged:
  - With a flashlight, visually inspect under the head plate to be sure the Lock Jaw Assembly is completely seated around the king pin (Fig. 26).
  - Give the handle a tug to be sure that the Release Handle has fully returned to the closed position (Fig. 27).
- 2. Raise the trailer jack base plates just above the ground, lock your trailer brakes, then pull the tow vehicle slowly forward, putting a strain on the trailer.
- 3. When you are assured that the trailer is safely hooked up, raise your trailer jacks into their fully retracted position.