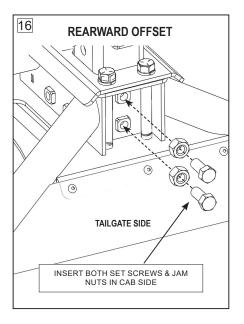

### **ROCKER ARM COLUMN PLACEMENT**

- 8. Insert the Rocker Arm Column through both the top and bottom column plates (Fig.12)
- 9. Insert Hitch Pin (Fig.13,15) through the height adjustment hole into desired height position and attach clip (see pg.10 for details).
- 10. Tighten the (4) 5/8" X 6" Column Location Plate Bolts and (4) 5/8 flange nuts with a 15/16" socket to 110 foot pounds.
- 11. Fasten the (2) 5/8" x 2 1/2" side set screws to the 5/8" jam nuts about half way onto the threads (*do this for the (2) 5/8" X 2" set screws as well for step 12*). Insert into threaded holes on the hitch base on both passenger side and driver side directly below the column (over the axle Fig.13, rearward offset Fig.15).
- 12. For <u>over the axle</u> setting, insert the (2) 5/8"-11X 2" front set screws and jam nuts in the front (cab side) panel (Fig.14).
  - For <u>rearward offset</u> setting, insert the (2) 5/8"-11X 2" front set screws and jam nuts to the back (tailgate side) panel (Fig.16).
- 13. Tighten the set screws with a 15/16" socket to 20 foot pounds and snug tighten the jam nuts with an open end wrench.