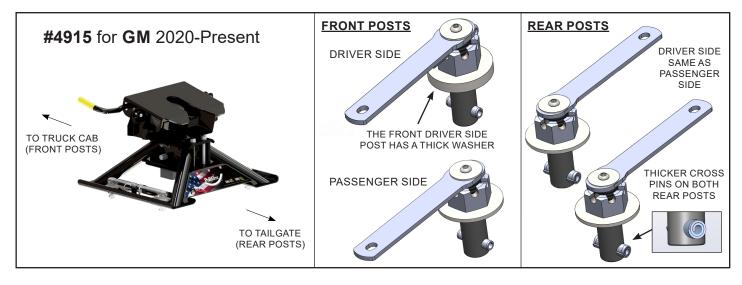

## MOUNTING POST DIFFERENCES BETWEEN HITCH BASE MODELS

NOTE: Before inserting Mounting Posts for the first time, you will need to adjust them to obtain a custom fit as explained in the MOUNTING POST ADJUSTMENTS section on page 15.

- 2. To insure the best results for the Mounting Posts to drop into the puck, slightly loosen the 5/16' hex bolts on the mounting post plates with a 1/2" socket so that the plates move freely on the OEX foot as seen below (Fig.18).
- 3. The OEX foot on the driver side front does not have an Mounting Post Plate; this is where to start inserting the Mounting Posts (Fig.20). Work clockwise over to the front passenger side post and on around the hitch.

NOTE: The front posts (cab side) have smaller cross pins than the rear posts (tailgate side).

4. Insert each Mounting Post assembly handle into the hitch by aligning the post's Cross Pins in line with the post hole slot cut in the OE Mounting Post Plates, as seen below (Fig.19).