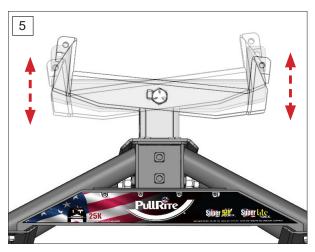

- 2. Attach the Rocker Arm to the Column by holding the (2) nylon washers flush against the Pivot Bolt holes on both sides of the column (add a little general purpose grease to the nylon washers to adhere them in place on the Column). Sit the Rocker Arm down over top of the Column so that the holes noted below line up (Fig. 3). Nylon washers should not be visible and should still be lined up with the Pivot Bolt holes.
- 3. Make sure the Pivot Bolt Stop is facing in the direction in which the bolt will be entering the hole (Fig. 4). Press firmly on top of Rocker Arm and push the 7/8" x 6" Pivot Bolt through holes until it emerges out of the opposite side. The bolt head should be flush next to the Pivot Bolt Stop.
- 4. Slip on the 7/8" flat washer first, then the 7/8" lock washer, and screw on the 7/8" hex nut (hand tighten).
- 5. Pin the Rocker Arm Column into the hitch base and tighten nut to the point that the Rocker Arm gives resistance when rocking back and forth (Fig. 5). Do not over tighten.
- 6. Attach the head plate by lining up the Pivot Pins on the Head Plate to the Pivot Locks on Rocker Arm and connect with the clevis pins and clips (Fig. 6).