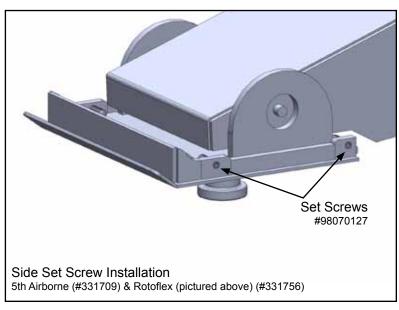

## **Quick Connect Capture Plates Demco, 5th Airborne, Rotoflex**

(Part# 331709, 331750, 331751, and 331756)

- Locate the correct illustration to the right, that corresponds to your Quick Connect Capture Plate.
- 2. Slide the Quick Connect Capture Plate onto the pin box plate.
- 3. Apply red label Loctite® to the threads of each set screw.
- 4. Using an allen wrench, thread the set screws flush against the outside wall of the Capture Plate.
- 5. The set screws will not contact the body of the king pin box, they will suspend the Capture Plate on the king pin plate lip.
- 6. The Quick Connect Capture Plate will be positioned correctly for towing, once you have hooked up.