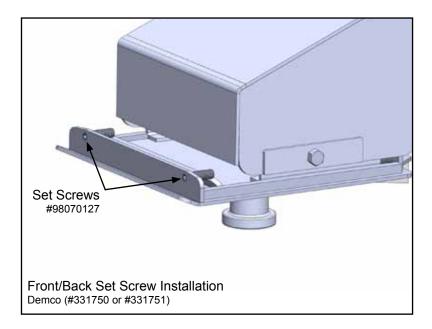

## **Quick Connect Capture Plates Demco, 5th Airborne, Rotoflex**

(Part# 331709, 331750, 331751, and 331756)

- Locate the correct illustration to the right, that corresponds to your Quick Connect Capture Plate.
- 2. Slide the Quick Connect Capture Plate onto the pin box plate.
- 3. Apply red label Loctite® to the threads of each set screw.
- 4. Using an allen wrench, thread the set screws flush against the outside wall of the Capture Plate.
- 5. The set screws will not contact the body of the king pin box, they will suspend the Capture Plate on the king pin plate lip.
- 6. The Quick Connect Capture Plate will be positioned correctly for towing, once you have hooked up.