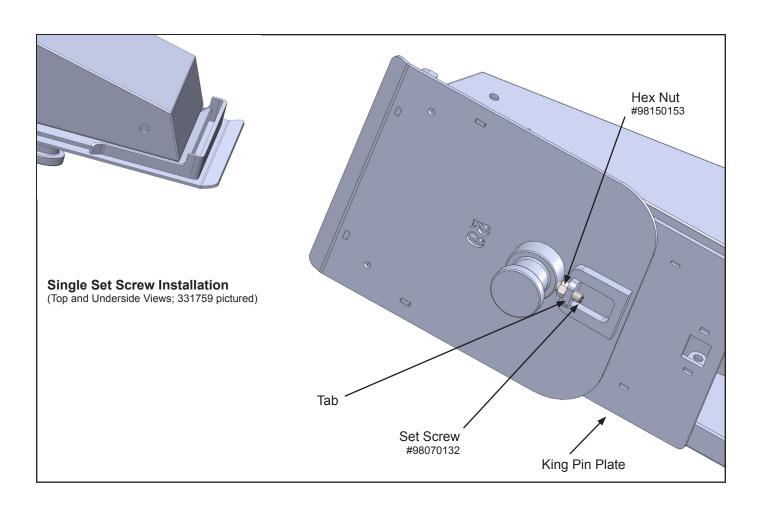

## Quick Connect Capture Plates 5th Airborne and Rota-flex / Road Armor

(Part# 331759, and 331760)

- 1. Confirm the "A, B and C" measurements of your trailer's king pin plate listed in the Quick Connect Capture Plate Chart before proceeding (visit our website at www.pullrite.com for Fit Chart details). The #331759 5<sup>th</sup> Airborne plate is pictured below, but the installation procedures remain the same for both plates referenced here.
- 2. Holding the Capture Plate in place on the trailer's king pin box, tighten the Set Screw against the king pin.
- 3. To prevent the Set Screw from backing out, tighten the hex nut against the tab on the Wedge. *Do not tighten the hex nut against or toward the king pin*.