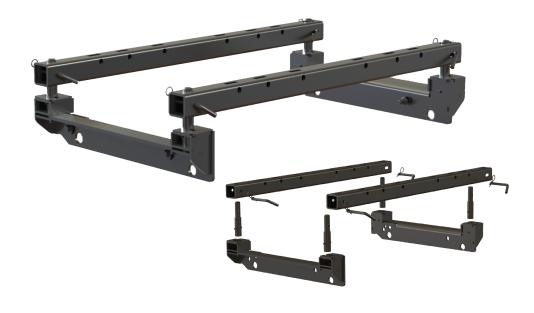

## 24K ISR SuperRails

For use with any standard fifth wheel hitch

By utilizing PullRite's patented 'Clean Bed' technology, these rails give the full use of your truck bed back to you. No longer are you stuck trying to work around your fifth wheel rails.

Simply unpin your hitch, unpin the rails, and giving the mounting posts a twist. Everything lifts out, give you a clean bed!

Please note, in order to determine the total tow capacity of a system, you must consider the weight ratings of each component in that system. Actual tow capacity of the system will be equal to the lowest rated component.